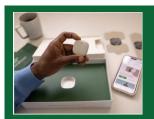

# ENSO PAIN RELIEF DEVICE

Included Free with Diamond, Platinum, Gold, Silver, Bronze & Cobalt Health Plan Options

- Groundbreaking Wearable Technology
- FDA Approved
- Everyday Relief
- Avoid Drugs or Surgery
- Non-Addictive & Non-Invasive

## **ENZO RESULTS**

31% WALKING FUNCTION IMPROVEMENT

32%
MOBILITY
IMPROVEMENT

**GOES WHERE YOU GO** 

Enso is a small, wireless device that can be applied to multiple body parts to treat mild to intense joint and muscle pain.

# A DRUG-FREE APPROACH

Care teams help members understand their pain and meet their goals, while Enso provides the relief needed to continue exercise therapy.

**RELIEF IN MINUTES** 

Using patented waveforms, Enso alleviates both ongoing pain and sudden flares - at home, at work or on the go.

- » Receive gentle pulses to naturally calm and soothe aches, pain, or discomfort.
- Control using the Hinge Health app by selecting a pain area and increasing or decreasing intensity.
- Personalized by therapists and health coaches every step of the way, adapting as needs evolve.