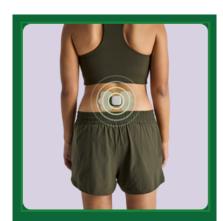

# ENSO PAIN RELIEF DEVICE

Included Free with Diamond, Platinum, Gold, Silver, Bronze & Cobalt Health Plan Options

- Groundbreaking Wearable Technology
- FDA Approved
- Everyday Relief
- Avoid Drugs or Surgery
- Non-Addictive & Non-Invasive

## **ENZO RESULTS**

31% WALKING FUNCTION IMPROVEMENT

32%
MOBILITY
IMPROVEMENT

**GOES WHERE YOU GO** 

Enso is a small, wireless device that can be applied to multiple body parts to treat mild to intense joint and muscle pain.