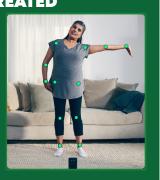

### **AREAS TREATED**

- NeckShoulder
- » Elbow
- // LIDU
- Wrist
- » Hand
- Back
- » Hip
- » Knee
- » Ankle

# TRUEMOTION® COMPUTER VISION TECHNOLOGY

- Al Powered full body motion tracking
- Measuring simple and complex movements
- Providing real-time audio and visual feedback
- $ightsetendsymbol{
  ightset}$  Monitoring and adjusting care plans automatically