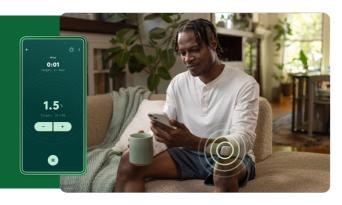

# A DRUG-FREE APPROACH

Care teams help members understand their pain and meet their goals, while Enso provides the relief needed to continue exercise therapy.

**RELIEF IN MINUTES** 

Using patented waveforms, Enso alleviates both ongoing pain and sudden flares - at home, at work or on the go.

- » Receive gentle pulses to naturally calm and soothe aches, pain, or discomfort.
- Control using the Hinge Health app by selecting a pain area and increasing or decreasing intensity.
- Personalized by therapists and health coaches every step of the way, adapting as needs evolve.