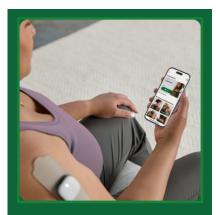

- » Receive gentle pulses to naturally calm and soothe aches, pain, or discomfort.
- Control using the Hinge Health app by selecting a pain area and increasing or decreasing intensity.
- Personalized by therapists and health coaches every step of the way, adapting as needs evolve.