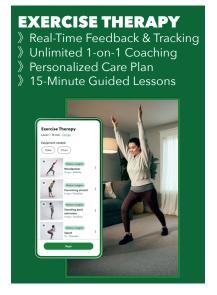

# TRUEMOTION® COMPUTER VISION TECHNOLOGY

- Al Powered full body motion tracking
- Measuring simple and complex movements
- Providing real-time audio and visual feedback
- $ightsetendsymbol{
  ightset}$  Monitoring and adjusting care plans automatically