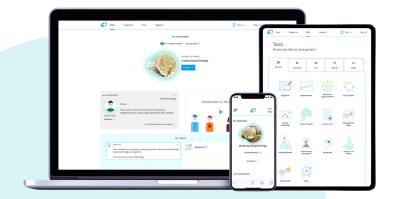

## **» EASY ACCESS**

Access SilverCloud on your phone, tablet or computer.

## » INNOVATIVE DIGITAL TOOLS

We offer a wide range of easy-to-use online tools.
Use them to apply what you learned to your daily life.

SilverCloud is only available to Express Scripts members and their covered dependents who are over 18.